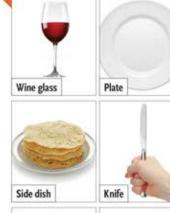

#### 2 🎽

The photos and illustrations will help you understand the key words by creating an association between the images and the language.