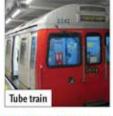

#### 2 🎽

The photos and illustrations will help you understand the key words by creating an association between the images and the language.